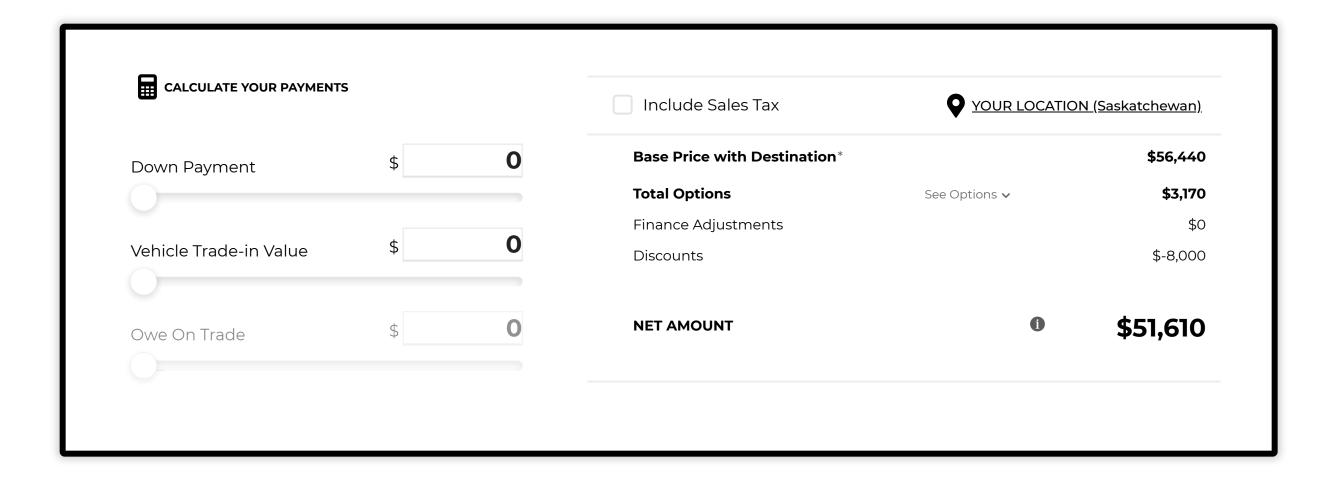

# **PAYMENT SUMMARY**

CASH FINANCE LEASE

#### EXTERIOR OPTIONS

265/50R20 BSW All-Season Low Roll Resistance tires

Power sunroof
\$1,425

# COLOURS AND WHEELS

20x8-inch Tech Grey polished aluminum wheels \$750